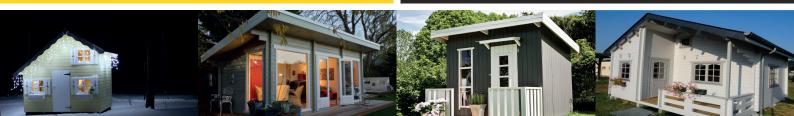

## **COLUMBUS 2**

Combining a sturdy construction with a beautiful design, the Columbus 2 - 28mm Log Cabin is a stylish and high-quality cabin to complement your home. Beautifully constructed from thick 28mm Nordic Spruce interlocking logs, this solid and hard wearing cabin boasts an authentic chalet style build with chamfered log ends, supported by wind braces and treated foundation joists. The strong fl oor and roof are 19mm tongue and groove cladding, well-known for its durability and weather resistant qualities, providing a long-lasting and reliable cabin.