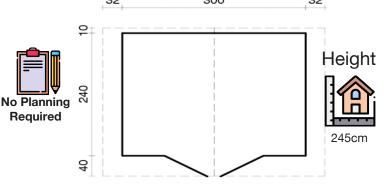

320 x 260cm

28mm

16.1m<sup>3</sup>

6.9m<sup>2</sup>

151 x 175cm

Option

19mm

19mm

40cm

## **FULL SPECIFICATION**

| WALL THICKNESS: 28mm Chales  VOLUME: 16.1m³ Windo  AREA: 6.9m² Windo  DOOR OPENING: 151 x 175cm Brace  WINDOW OPENING: Option Roof E  FLOORS BOARDS: 19mm Guara |
|-----------------------------------------------------------------------------------------------------------------------------------------------------------------|
| AREA: 6.9m² Windo  DOOR OPENING: 151 x 175cm Brace  WINDOW OPENING: Option Roof E  FLOORS BOARDS: 19mm Guara                                                    |
| DOOR OPENING: 151 x 175cm Brace: WINDOW OPENING: Option Roof E FLOORS BOARDS: 19mm Guara                                                                        |
| WINDOW OPENING: Option Roof E  FLOORS BOARDS: 19mm Guara                                                                                                        |
| FLOORS BOARDS: 19mm Guara                                                                                                                                       |
|                                                                                                                                                                 |
| PAGE BOARDO                                                                                                                                                     |
| <b>ROOF BOARDS:</b> 19mm Treate                                                                                                                                 |
| ROOF OVERHANG: 40cm IDEA                                                                                                                                        |
| UNDER PLANNING: Yes                                                                                                                                             |