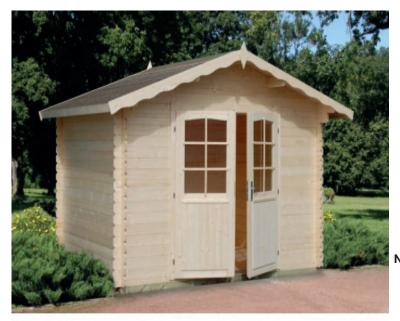

## **COLUMBUS 2**

Combining a sturdy construction with a beautiful design, the Columbus 2 - 28mm Log Cabin is a stylish and high-quality cabin to complement your home. Beautifully constructed from thick 28mm Nordic Spruce interlocking logs, this solid and hard wearing cabin boasts an authentic chalet style build with chamfered log ends, supported by wind braces and treated foundation joists. The strong fl oor and roof are 19mm tongue and groove cladding, well-known for its durability and weather resistant qualities, providing a long-lasting and reliable cabin.